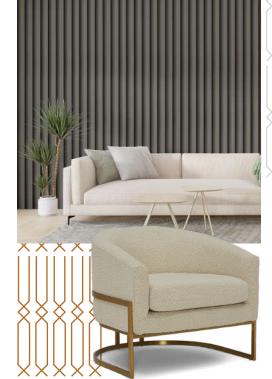

### VA 6504 | Sorrell Brown

Immerse yourself in the timeless appeal and earthly warmth. Fluted panels add depth and character, offering a canvas to explore boundless design possibilities.