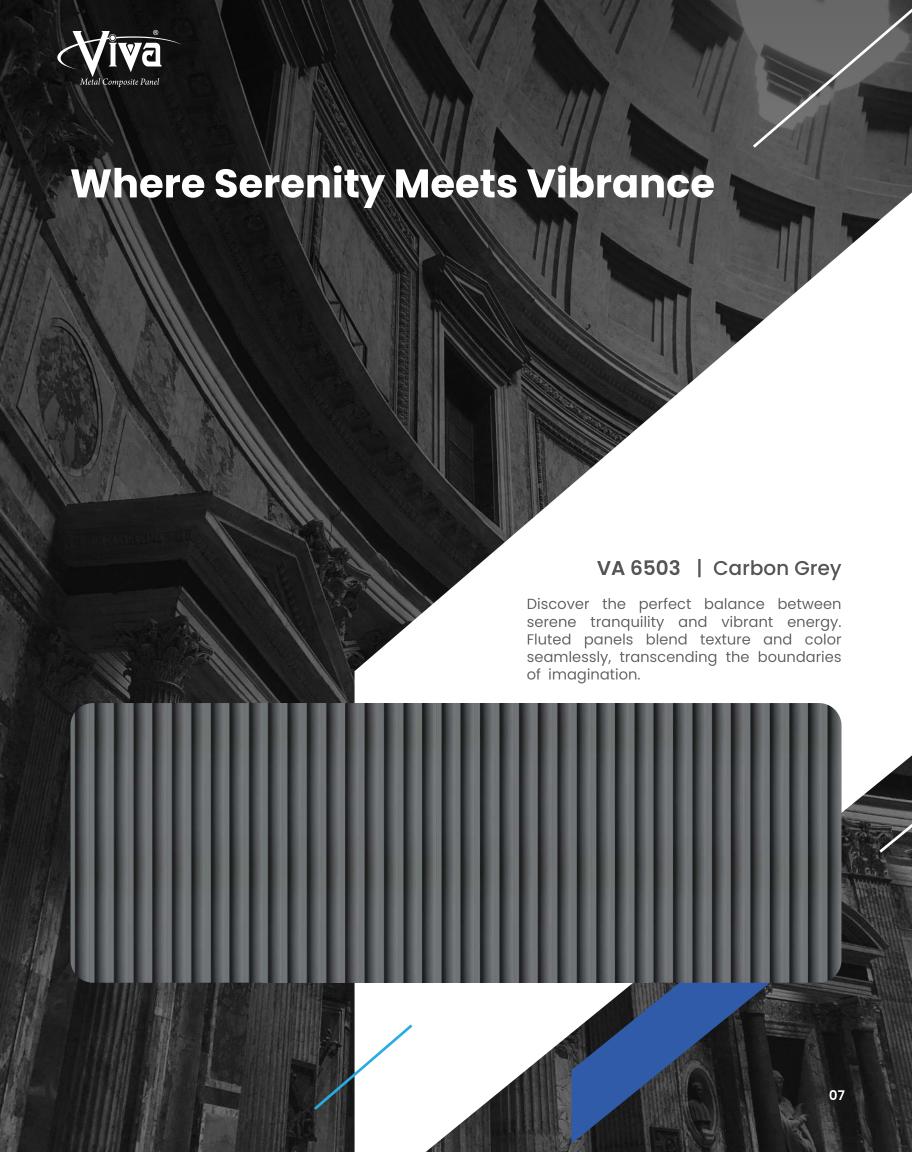

## A Kaleidoscope of Artistry

### **VA 6505** | Copper

Experience the radiance and opulence of this shade, reminiscent of shimmering copper. The panels in this collection showcase a mesmerising display of artistry, infusing spaces with sophistication