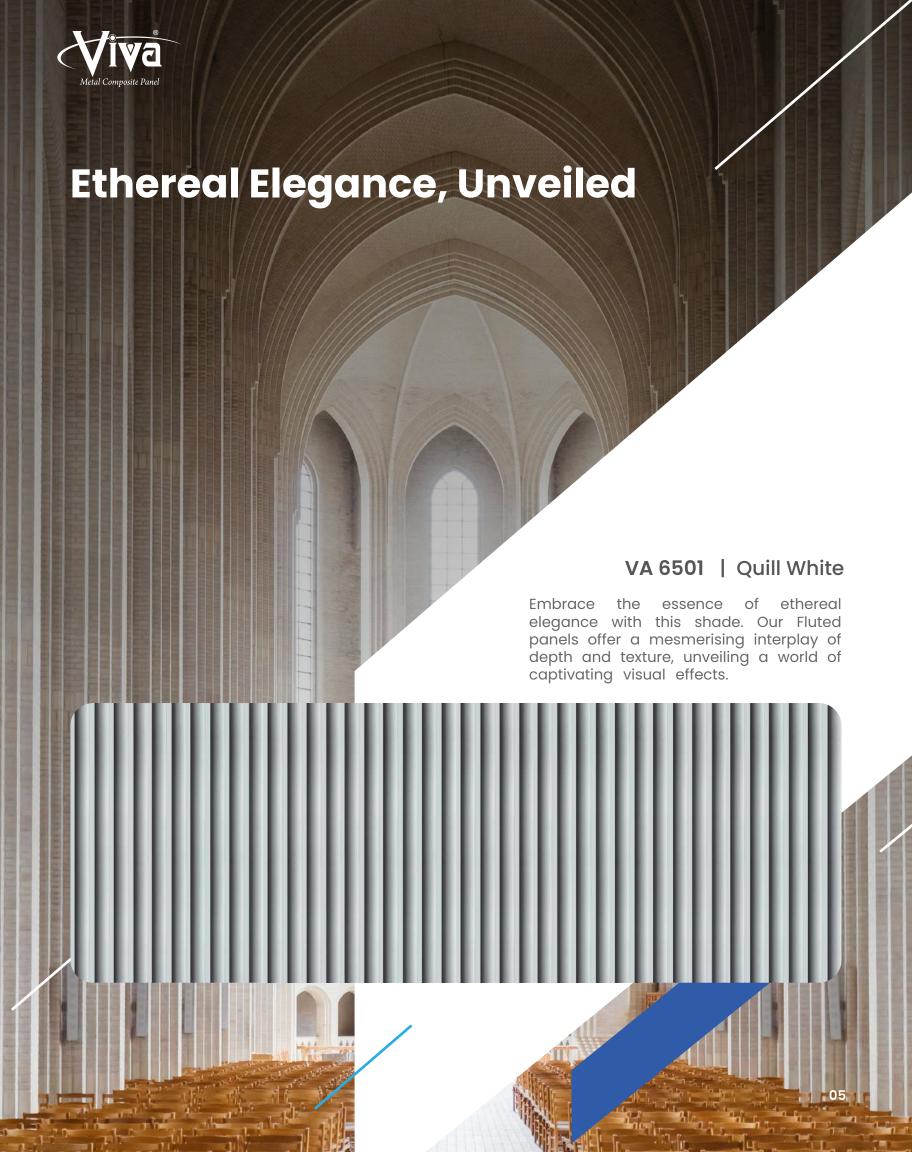

## A Symphony of Shadows & Light

### VA 6502 | Ash Silver

Experience the harmonious dance of light & shadow. Fluted panels infuse spaces with modern simplicity and a touch of luxurious allure.