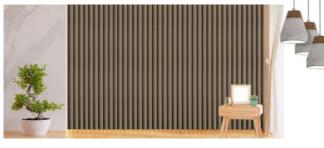

### VA 6504 | Sorrell Brown

Immerse yourself in the timeless appeal and earthly warmth. Fluted panels add depth and character, offering a canvas to explore boundless design possibilities.