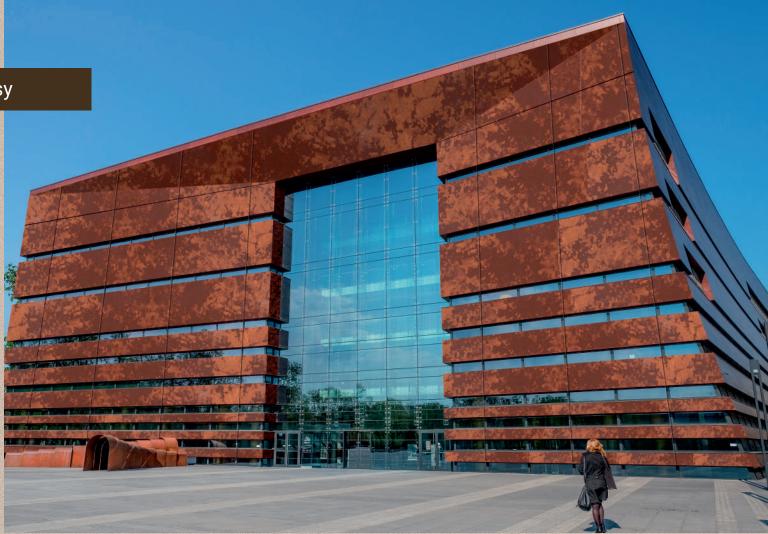

# Advantages of Metal Abstract Panels

Rugged finish

15 years warranty

Durable

Easy to install and maintain

VA 8014 CORTEN STEEL 1

## 01

Naturally Classy

The shade is the initial inspiration for COR-TEN steel, although the pattern and hue are more similar to rusted iron. The brown rusting layer that appears on the iron, is created with a mix of reddish-brown and has a green undertone. If you are interested in creating destroyed art as an exterior facade and experimenting with modern design in the interior, this shade is to go for. It celebrates the beauty of imperfection in its authentic form.