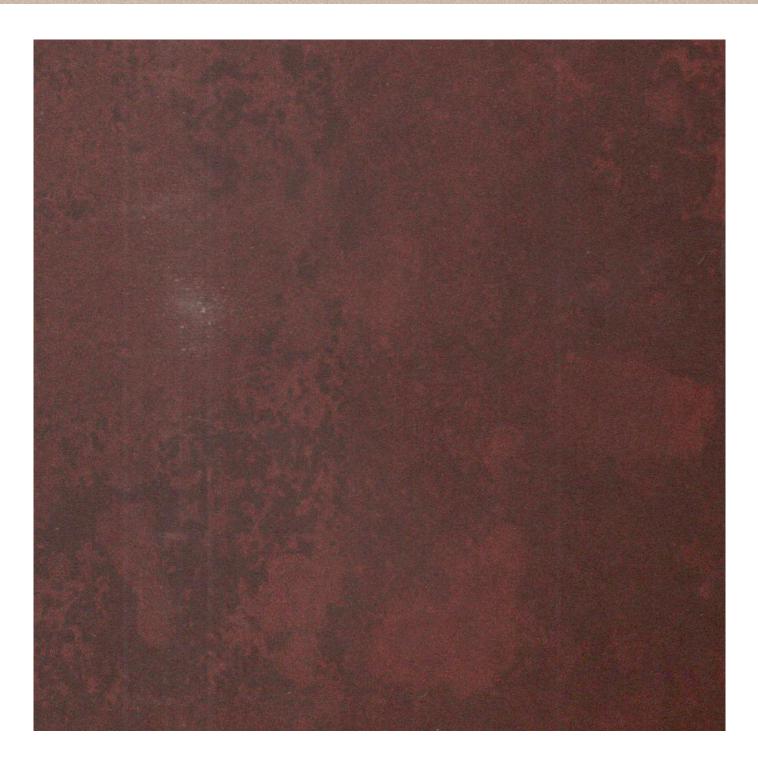

VA 8016 CORTEN STEEL 2

VA 8016 CORTEN STEEL 2

The shade that reflects the beauty of weathering in the panel. Inspired by COR-TEN steel, the panels give a vintage look to exteriors. The colour mimics the rusting of panel with shades of black, brown and red