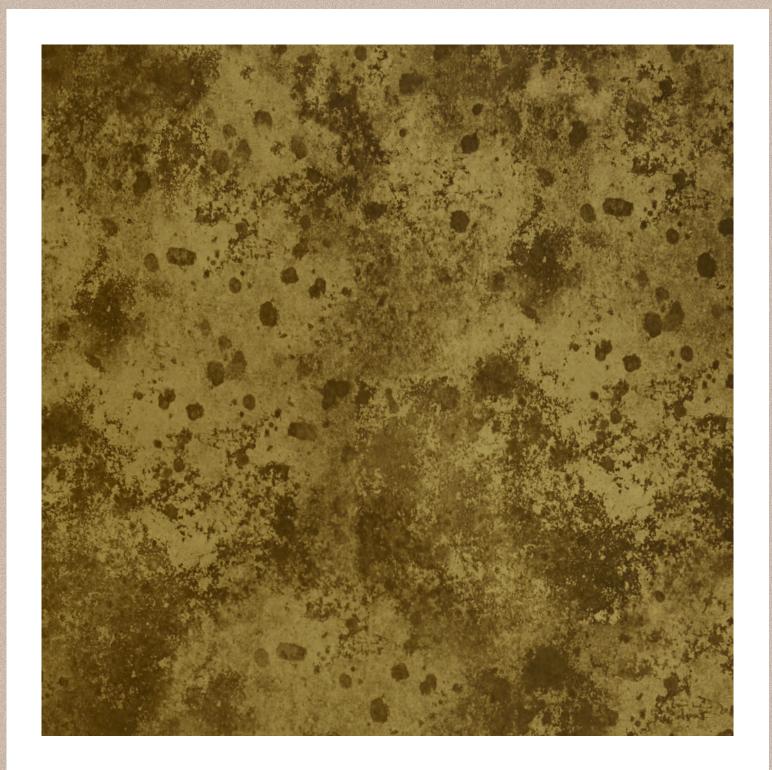

VA 8015 PATINA

VA 8005 BROWN AGATE METAL 11

#### VA 8005 BROWN AGATE METAL

Brown Agate Metal has the melody of yellow and green as an undertone to create a unique brown tint. The patches of dark brown and yellow-greenish tone are similar to golden soil found in the western part of Rajasthan. It will have a lasting impact on your home.