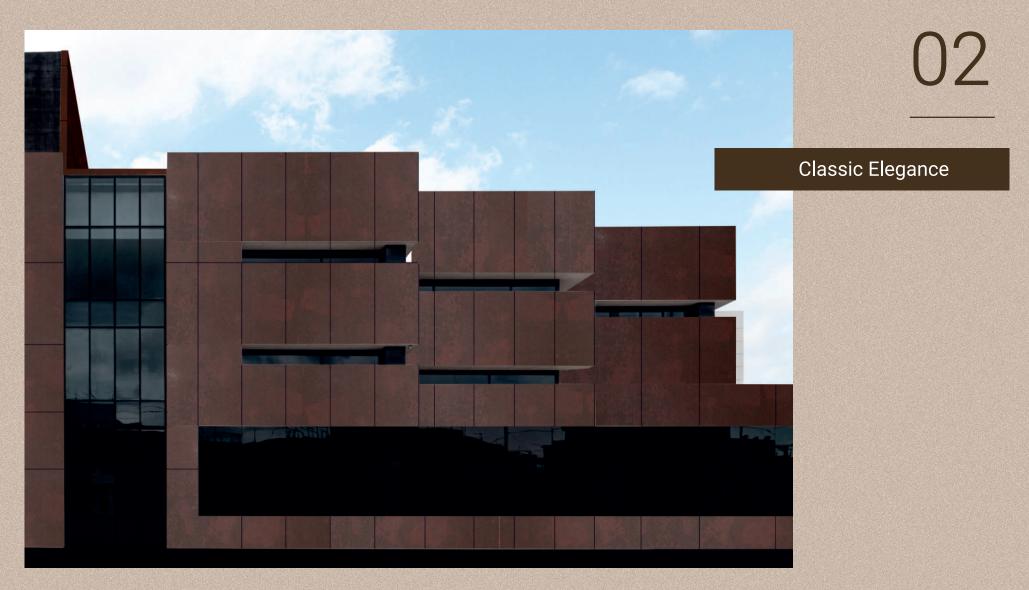

VA 8016 CORTEN STEEL 2

VA 8016 CORTEN STEEL 2

The shade that reflects the beauty of weathering in the panel. Inspired by COR-TEN steel, the panels give a vintage look to exteriors. The colour mimics the rusting of panel with shades of black, brown and red