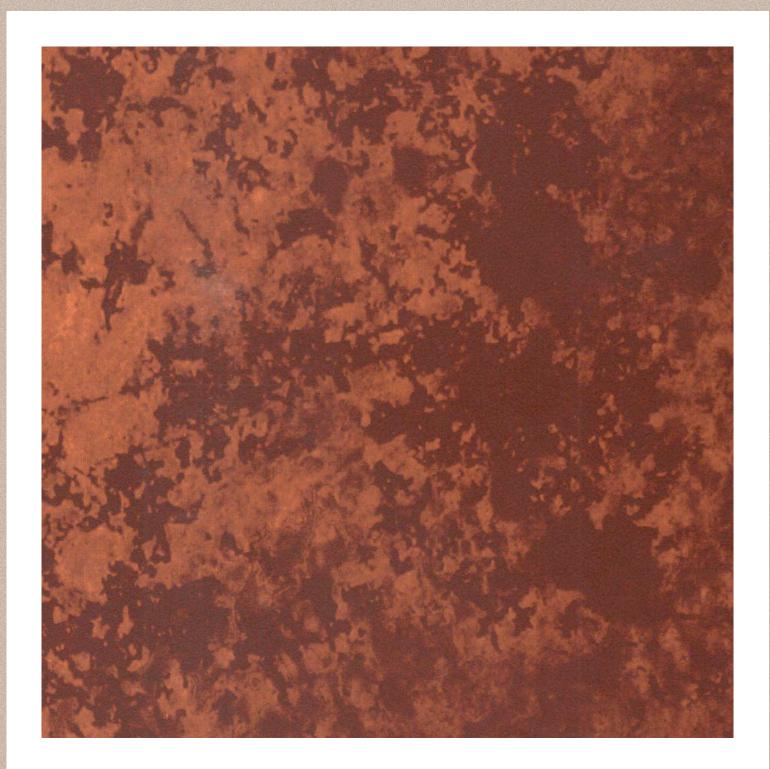

# Advantages of Metal Abstract Panels

Rugged finish

15 years warranty

Durable

Easy to install and maintain

VA 8014 CORTEN STEEL 1

## 01

Naturally Classy

The shade is the initial inspiration for COR-TEN steel, although the pattern and hue are more similar to rusted iron. The brown rusting layer that appears on the iron, is created with a mix of reddish-brown and has a green undertone. If you are interested in creating destroyed art as an exterior facade and experimenting with modern design in the interior, this shade is to go for. It celebrates the beauty of imperfection in its authentic form.