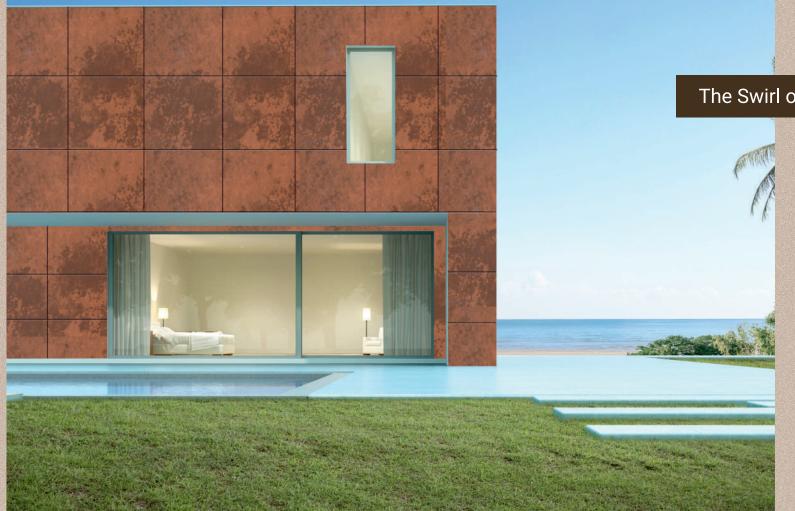

#### The Swirl of Creativity & Elegance

VA 8012 STORM SWIRL

Made from the inspiration of hurricanes and tornadoes, where colors like yellow, orange, and red are in a swirl to create a storm swirl of brown color. It helps designers to create the pragmatic design with realms of artistic beauty. It has a vintage celestial shade that gives justice to the vintage and rustic facade.