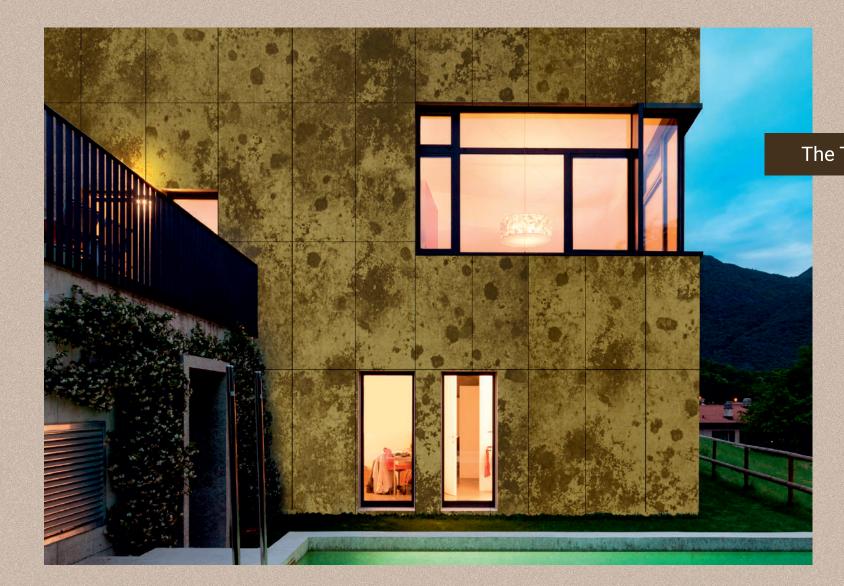

VA 8015 PATINA

VA 8005 BROWN AGATE METAL 11

#### VA 8005 BROWN AGATE METAL

Brown Agate Metal has the melody of yellow and green as an undertone to create a unique brown tint. The patches of dark brown and yellow-greenish tone are similar to golden soil found in the western part of Rajasthan. It will have a lasting impact on your home.