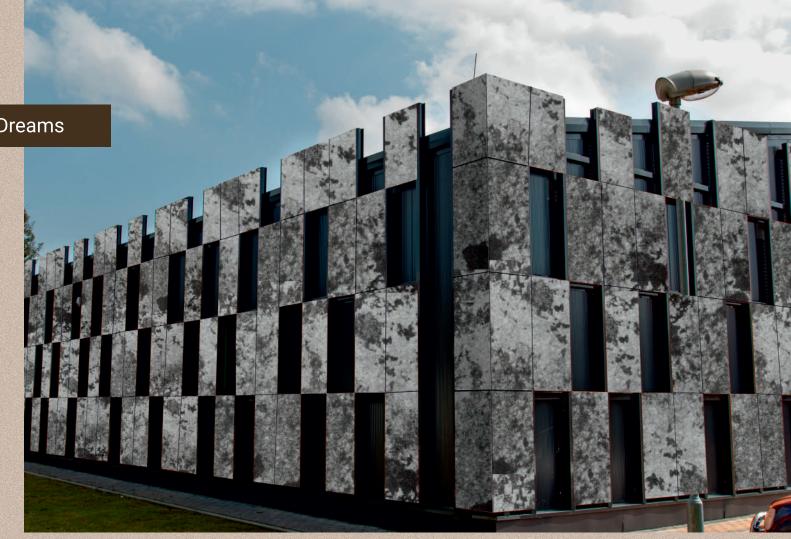

VA 8002 NAUTICA BLACK

VA 8012 STORM SWIRL

#### The Swirl of Creativity & Elegance

VA 8012 STORM SWIRL

Made from the inspiration of hurricanes and tornadoes, where colors like yellow, orange, and red are in a swirl to create a storm swirl of brown color. It helps designers to create the pragmatic design with realms of artistic beauty. It has a vintage celestial shade that gives justice to the vintage and rustic facade.