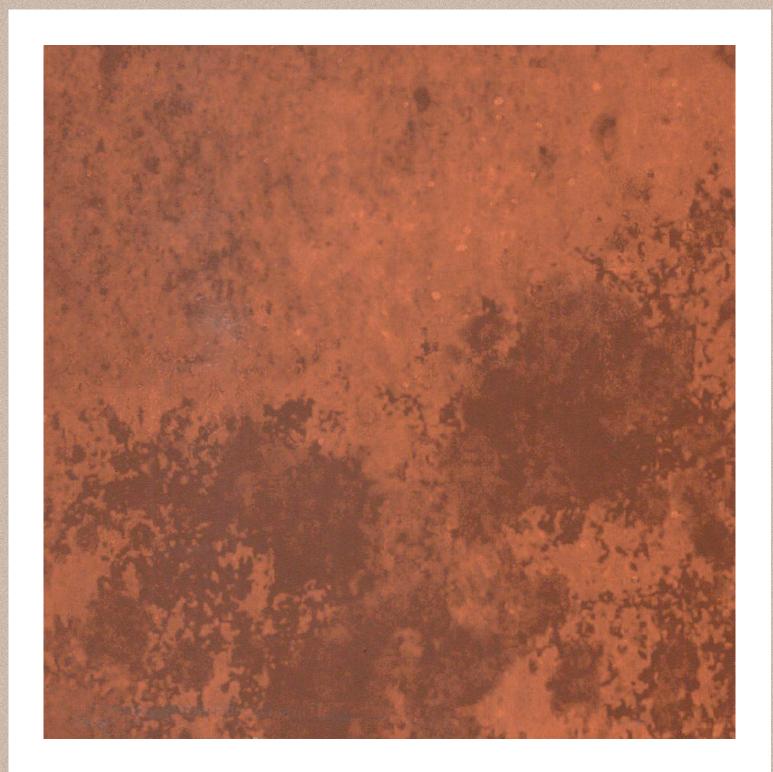

## 01

Naturally Classy

The shade is the initial inspiration for COR-TEN steel, although the pattern and hue are more similar to rusted iron. The brown rusting layer that appears on the iron, is created with a mix of reddish-brown and has a green undertone. If you are interested in creating destroyed art as an exterior facade and experimenting with modern design in the interior, this shade is to go for. It celebrates the beauty of imperfection in its authentic form.