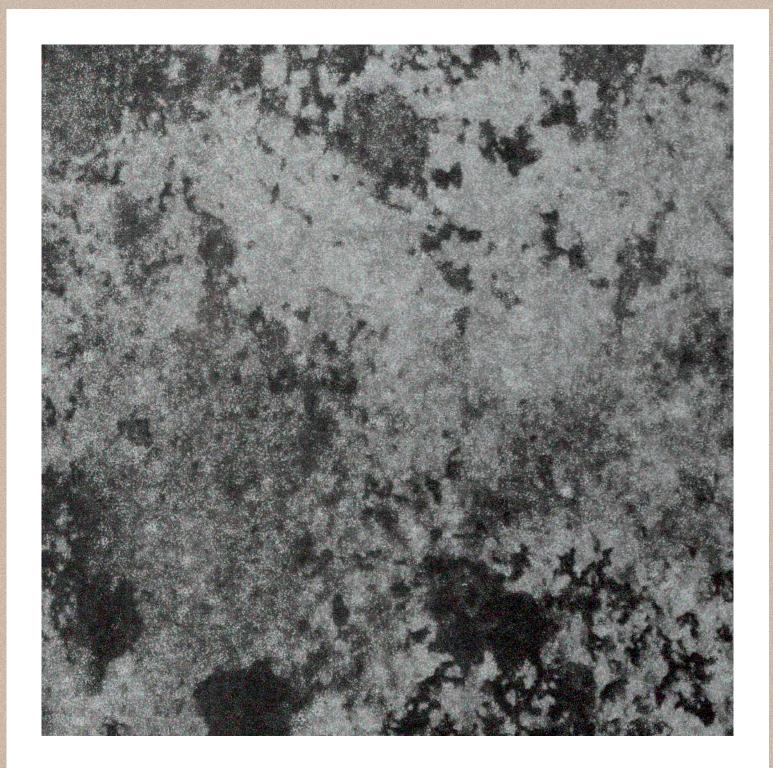

VA 8002 NAUTICA BLACK

VA 8012 STORM SWIRL

#### The Swirl of Creativity & Elegance

VA 8012 STORM SWIRL

Made from the inspiration of hurricanes and tornadoes, where colors like yellow, orange, and red are in a swirl to create a storm swirl of brown color. It helps designers to create the pragmatic design with realms of artistic beauty. It has a vintage celestial shade that gives justice to the vintage and rustic facade.