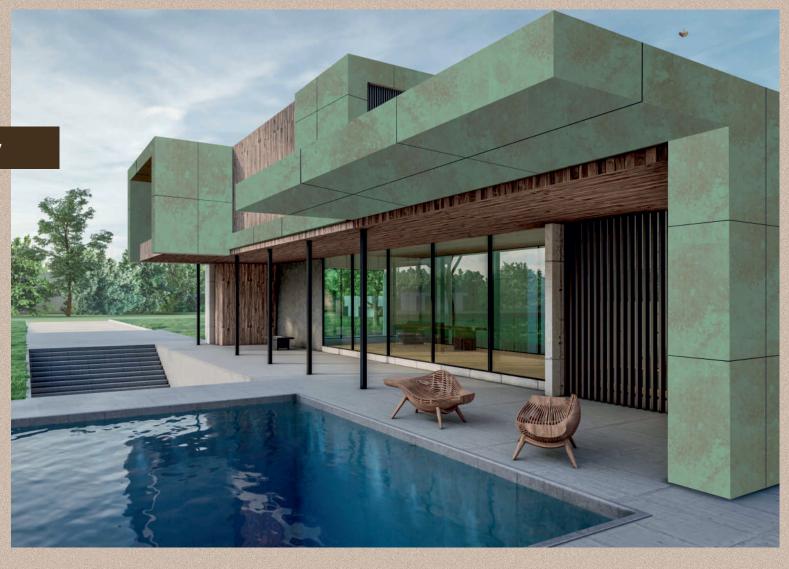

# 03

The Striking Beauty

Patina is the color that defines and reflects the shades of metal oxidation which happens due to weathering. To recognize the beauty of weathering in metal, we have created a shade that architects and designers can use to replicate the same texture and finish in modern architecture.

VA 8015 PATINA

VA 8005 BROWN AGATE METAL 11