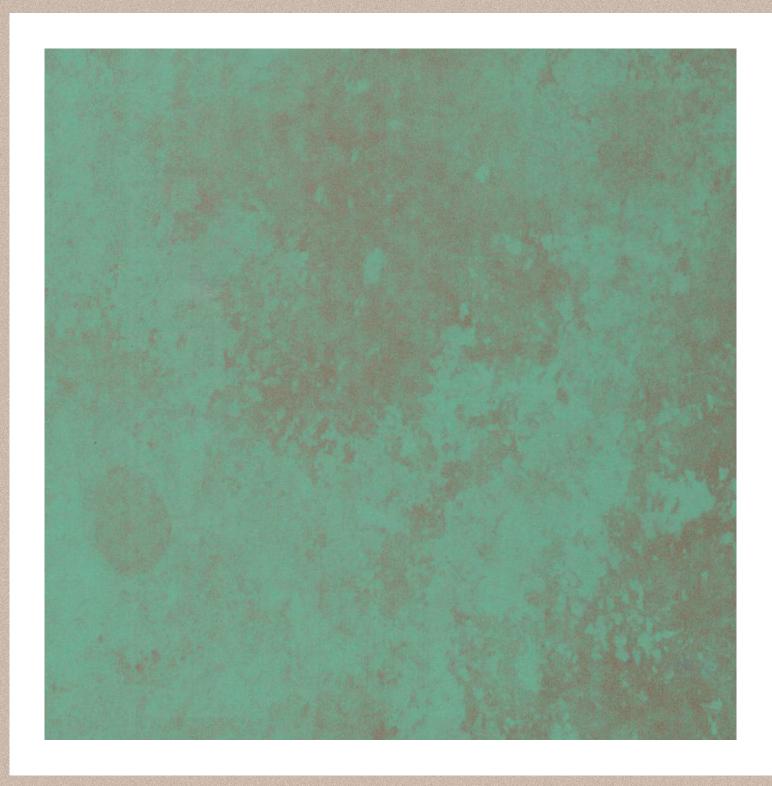

# 03

The Striking Beauty

Patina is the color that defines and reflects the shades of metal oxidation which happens due to weathering. To recognize the beauty of weathering in metal, we have created a shade that architects and designers can use to replicate the same texture and finish in modern architecture.

VA 8015 PATINA

VA 8005 BROWN AGATE METAL 11