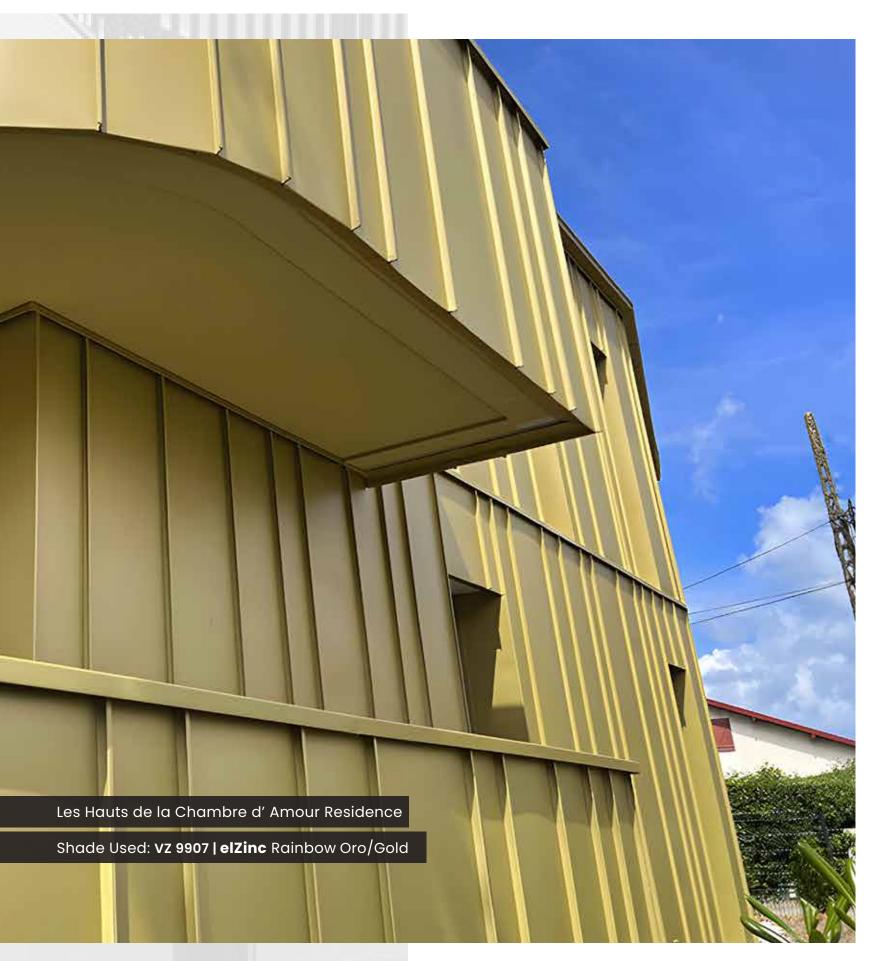

- **VZ 9909 | elZinc** Verde/Green Nature's vibrant canvas, a nod to its rejuvenating touch on architectural zinc

VZ 9907 | elzinc Oro/Gold
Radiant and lustrous, it reflects the opulence found in the architectural marvel of zinc