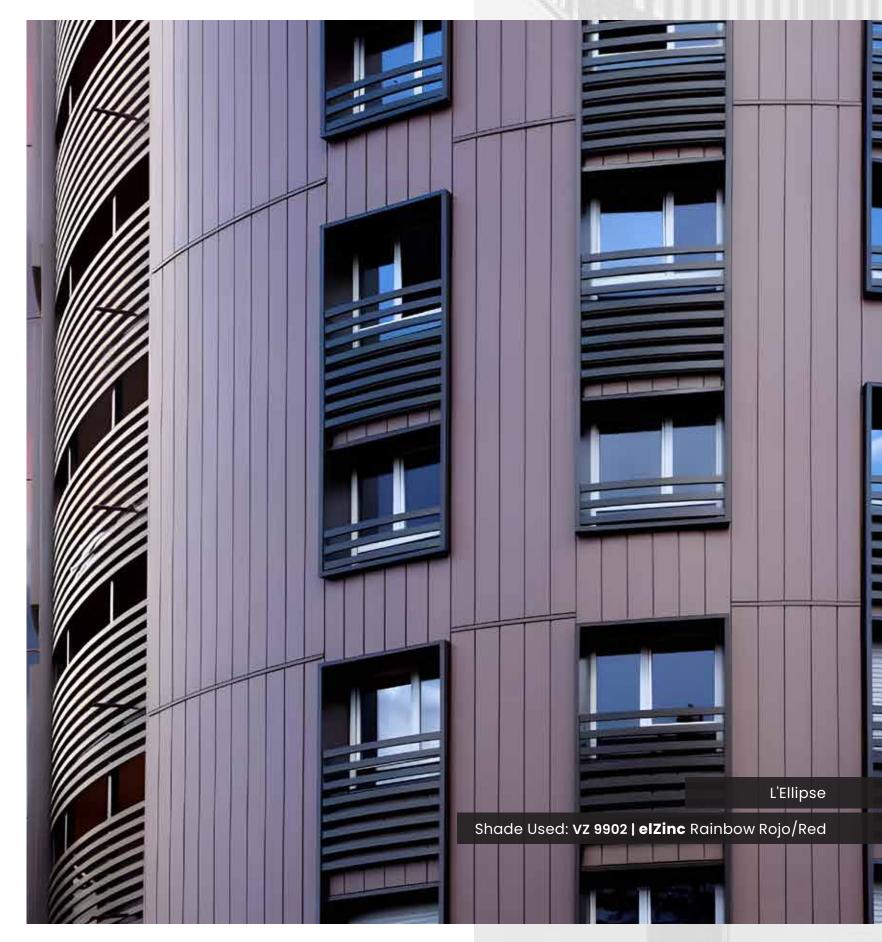

## Projects <sub>Par</sub> — Excellence

Shade Used: VZ 9900 | elZinc Slate

Projects <sub>Par</sub> — Excellence