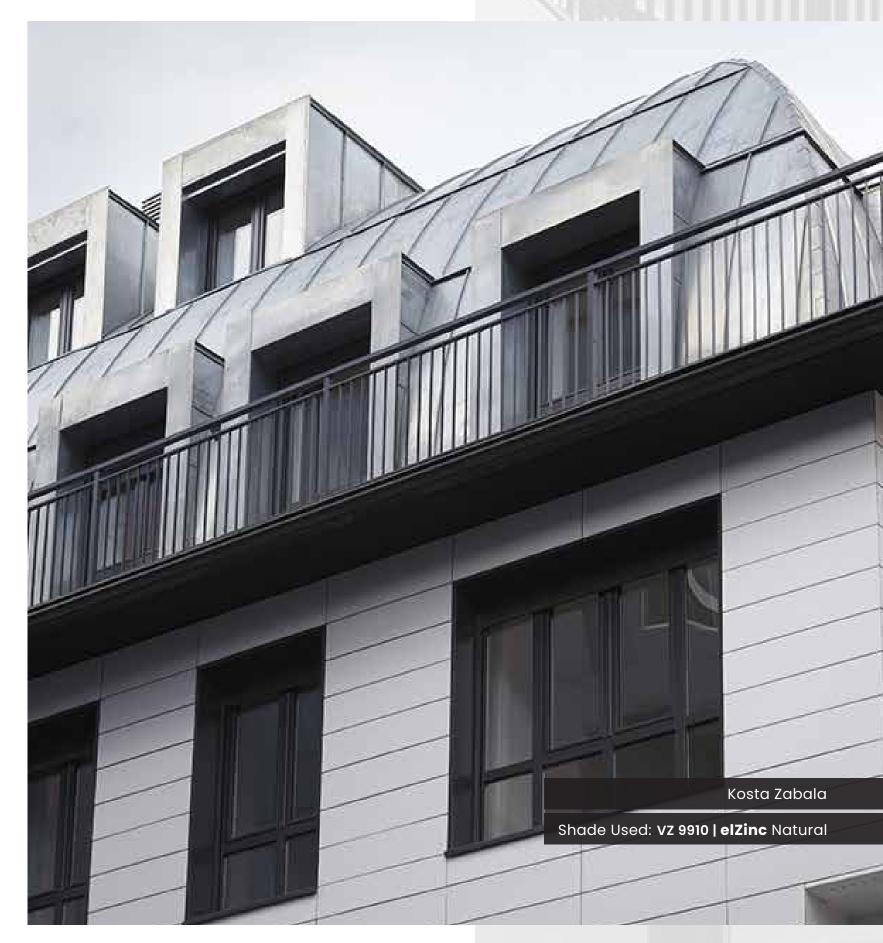

# ALKIMI

Dive into a World of **Exquisite Shades** Inspired by Nature

- **VZ 9910 | elZinc** Natural Metallic grey finish that turns into pleasant matte grey color on exposure to weather

- **VZ 9911 | elZinc** Crystal Rolled architectural titanium zinc pre-patinated to a pearl grey color