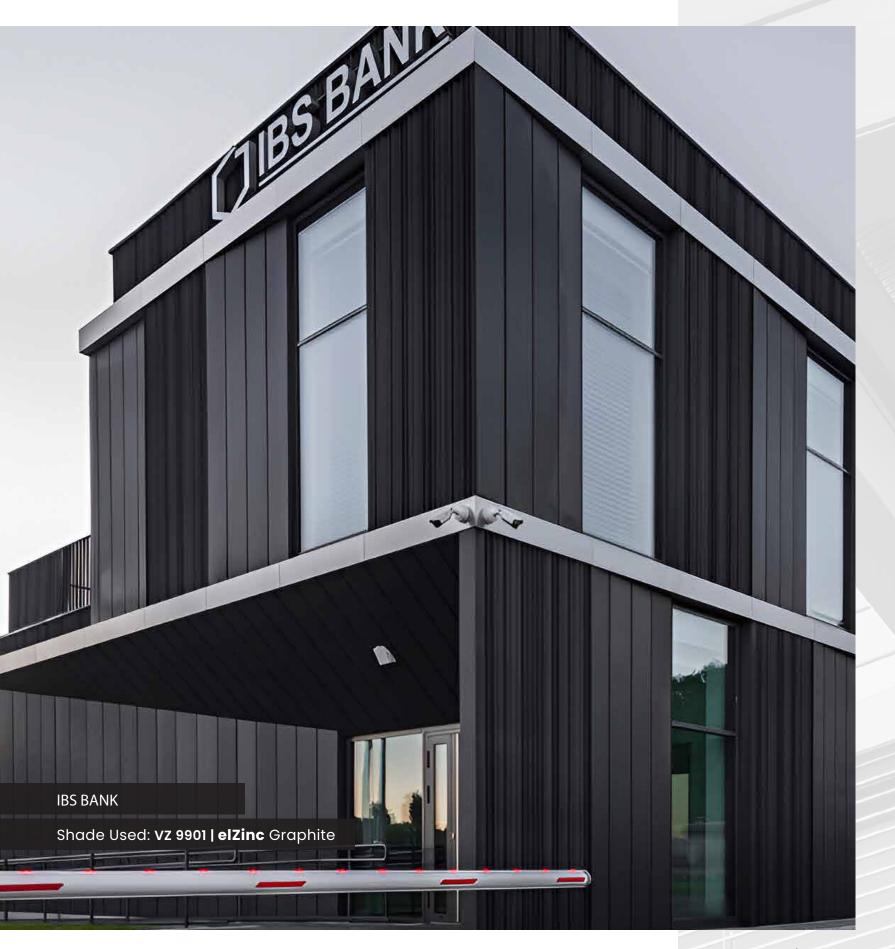

# ALKIMI

— VZ 9912 | elZinc Oliva

Dark grey pre-weathered zinc with subtle greenish and bluish hues

– VZ 9913 | elZinc Lava

Basalt grey pre-weathered zinc that sits perfectly amongst the other finishes

— VZ 9901 | elZinc Graphite