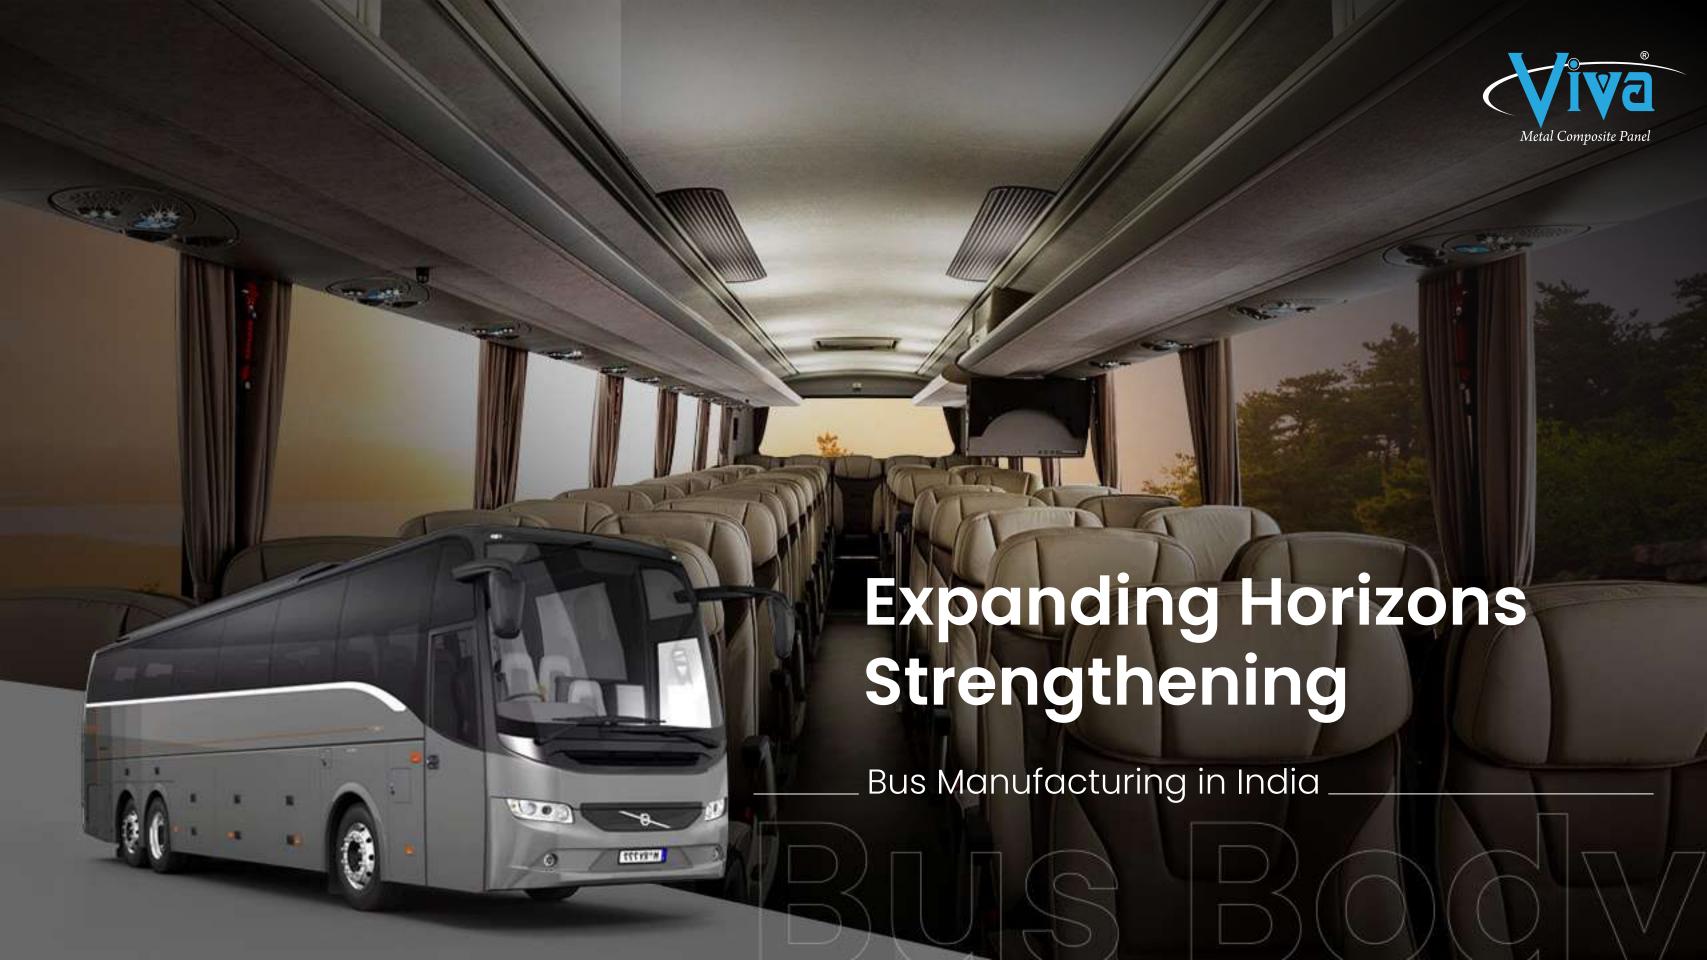

# What is a Bus Body?

The term "Bus Body" refers to the specific portion of a bus that houses the passengers & driver.

It does not include the external decorative elements like bumpers, the underlying frame, or anything beyond the front windshield.

Today, the optimal way to build a bus is by reducing the thickness and using an Aluminium Composite Panel. Thereby, leading to a reduction in weight, and increased fuel efficiency & performance.