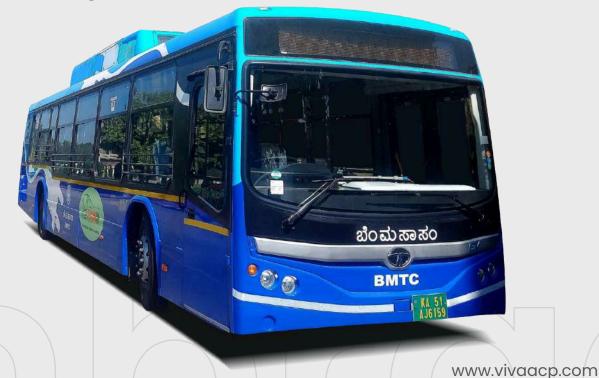

#### **Project Showcase:**

BMTC (Karnataka): Tata Motors Body Solutions leads the way with Tata Star Bus, featuring Viva ACP Sheets. Viva's Contribution

Viva ACP Sheets play a vital role in ensuring sustainability and performance in the Electric Bus revolution. Join hands with Viva in driving the transformation towards sustainable, electric mobility in India.