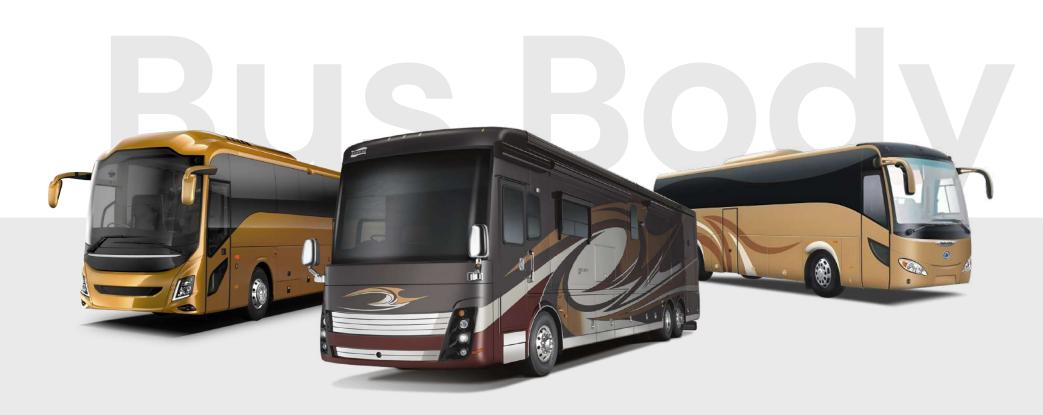

# What is a Bus Body?

The term "Bus Body" refers to the specific portion of a bus that houses the passengers & driver.

It does not include the external decorative elements like bumpers, the underlying frame, or anything beyond the front windshield.

Today, the optimal way to build a bus is by reducing the thickness and using an Aluminium Composite Panel. Thereby, leading to a reduction in weight, and increased fuel efficiency & performance.